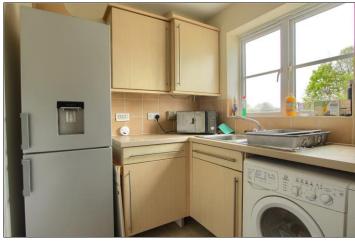

## KITCHEN - 1.9m x 2.9m (6'3" x 9'6")

With woodgrain wall, drawer, and floor units, roll edge worktop, electric oven, four ring gas hob with integrated extractor fan, one and a half bowl stainless steel sink unit, space for fridge freezer, space for washing machine, and splashback tiles.