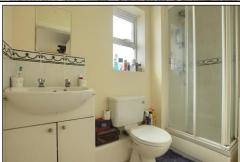

### EN-SUITE - 2.4m x 1.2m (7'10" x 3'11")

Comprising close coupled WC, vanity wash hand basin, shower cubicle, radiator, extractor fan, tile effect lino flooring.

**TO VIEW:** Tel: 01642 254222 64-66 Borough Road, Middlesbrough, T\$1 2JH