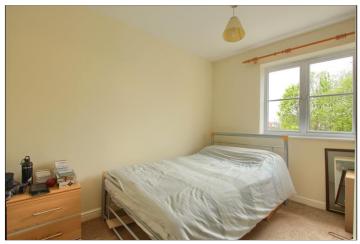

## BEDROOM ONE - 3.1m x 3.4m (10'2" x 11'2")

With radiator and sliding door to the balcony.

**BEDROOM TWO** - **3.1m** x **2m** (**10'2"** x **6'7"**) With radiator.