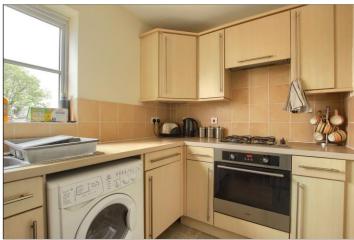

## KITCHEN - 1.9m x 2.9m (6'3" x 9'6")

With woodgrain wall, drawer, and floor units, roll edge worktop, electric oven, four ring gas hob with integrated extractor fan, one and a half bowl stainless steel sink unit, space for fridge freezer, space for washing machine, and splashback tiles.