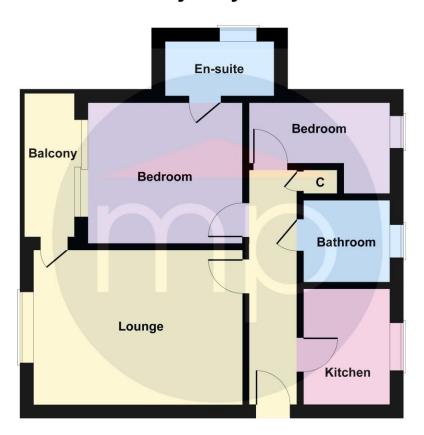

#### **GROUND FLOOR**

**COMMUNAL ENTRANCE HALL** 

#### FIRST FLOOR

## PRIVATE ENTRANCE HALL

With intercom entry system, storage cupboard and radiator.

#### LOUNGE - 4.6m x 3.4m (15'1" x 11'2")

With electric flame effect fire, UPVC door to the balcony and radiator.

## KITCHEN - 1.9m x 2.9m (6'3" x 9'6")

With woodgrain wall, drawer, and floor units, roll edge worktop, electric oven, four ring gas hob with integrated extractor fan, one and a half bowl stainless steel sink unit, space for fridge freezer, space for washing machine, and splashback tiles.

## BEDROOM ONE - 3.1m x 3.4m (10'2" x 11'2")

With radiator and sliding door to the balcony.

### EN-SUITE - 2.4m x 1.2m (7'10" x 3'11")

Comprising close coupled WC, vanity wash hand basin, shower cubicle, radiator, extractor fan, tile effect lino flooring.

**TO VIEW:** Tel: 01642 254222 64-66 Borough Road, Middlesbrough, T\$1 2JH

**BEDROOM TWO** - **3.1m** x **2m** (**10'2"** x **6'7"**) With radiator.

#### BATHROOM - 1.8m x 1.9m (5'11" x 6'3")

Comprising close coupled WC, pedestal wash hand basin, bath with shower over, radiator, extractor fan, and tile effect lino flooring.

## **EXTERNALLY**

Externally there are communal gardens and designated parking with ample visitor parking.

Mains Utilities
Gas Central Heating
Mains Sewerage
No Known Flooding Risk
No Known Legal Obligations
Standard Broadband & Mobile Signal
No Known Rights of Way