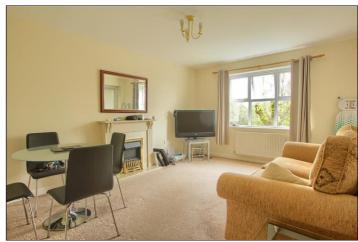

#### LOUNGE - 4.6m x 3.4m (15'1" x 11'2")

With electric flame effect fire, UPVC door to the balcony and radiator.