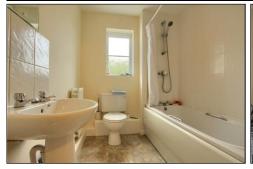

#### BATHROOM - 1.8m x 1.9m (5'11" x 6'3")

Comprising close coupled WC, pedestal wash hand basin, bath with shower over, radiator, extractor fan, and tile effect lino flooring.