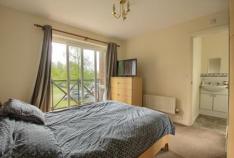

## BEDROOM ONE - 3.1m x 3.4m (10'2" x 11'2")

With radiator and sliding door to the balcony.